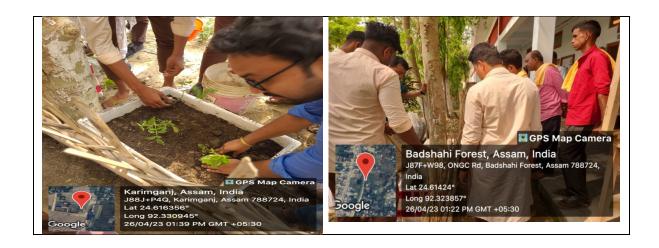

Principal

Patharkandi College

"Convener Patharkandi College

Program was started with the felicitation of agriculturists and other guests. A presentation on the topic "importance of organic farming related to the environment and earth" was given by Dr. Abhijit Dutta, Coordinator and HoD Chemistry, Patharkandi College. Dr. M. Ningamba Singha gave the presentation on natural farming aspects in Assam. All the agriculturist/social activists' speakers gave speech on importance of soil and environment management by using local fertilizers. Brief discussions were done on different strategies of present government for agricultural improvement and self reliant techniques. All the resource persons gave their presentation of natural and organic farming strategies so that effect of climate change can be reduced. After technical session was over, hand-on training sessions were also conducted on making bio organic based fertilizer to reduce the effect of chemical waste. Students of science stream were the main participants in this program.