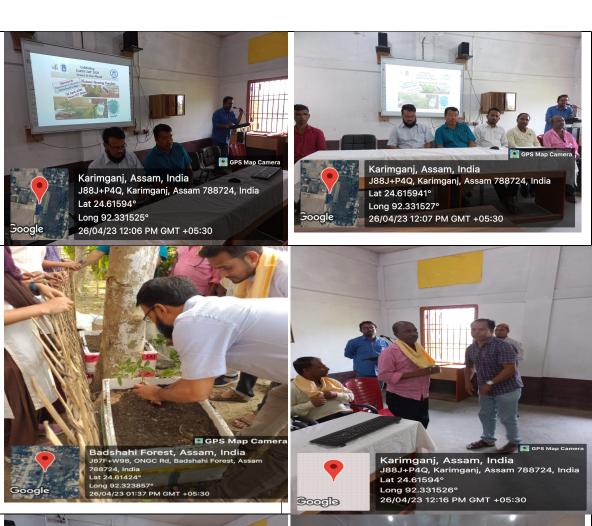

Member: Dr. Nirmalendu Das, Assistant Professor, Patharkandi College

Department of Chemistry Patharkandi College In association with Assam Science society Patharkandi Branch and MAATI NGO organized a workshop on Natural Farming to celebrate **Earth Day.** A few agriculturist, social activists and farmers from Patharkandi localities were invited as resource persons for technical session and hands-on training program.

Principal

Patharkandi College

"Convener Patharkandi College

Program was started with the felicitation of agriculturists and other guests. A presentation on the topic "importance of organic farming related to the environment and earth" was given by Dr. Abhijit Dutta, Coordinator and HoD Chemistry, Patharkandi College. Dr. M. Ningamba Singha gave the presentation on natural farming aspects in Assam. All the agriculturist/social activists' speakers gave speech on importance of soil and environment management by using local fertilizers. Brief discussions were done on different strategies of present government for agricultural improvement and self reliant techniques. All the resource persons gave their presentation of natural and organic farming strategies so that effect of climate change can be reduced. After technical session was over, hand-on training sessions were also conducted on making bio organic based fertilizer to reduce the effect of chemical waste. Students of science stream were the main participants in this program.