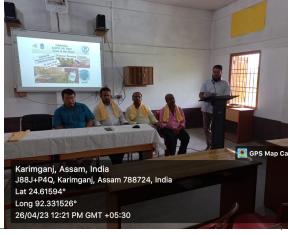

Principal

Patharkandi College

"Convener Patharkandi College

Program was started with the felicitation of agriculturists and other guests. A presentation on the topic "importance of organic farming related to the environment and earth" was given by Dr. Abhijit Dutta, Coordinator and HoD Chemistry, Patharkandi College. Dr. M. Ningamba Singha gave the presentation on natural farming aspects in Assam. All the agriculturist/social activists' speakers gave speech on importance of soil and environment management by using local fertilizers. Brief discussions were done on different strategies of present government for agricultural improvement and self reliant techniques. All the resource persons gave their presentation of natural and organic farming strategies so that effect of climate change can be reduced. After technical session was over, hand-on training sessions were also conducted on making bio organic based fertilizer to reduce the effect of chemical waste. Students of science stream were the main participants in this program.